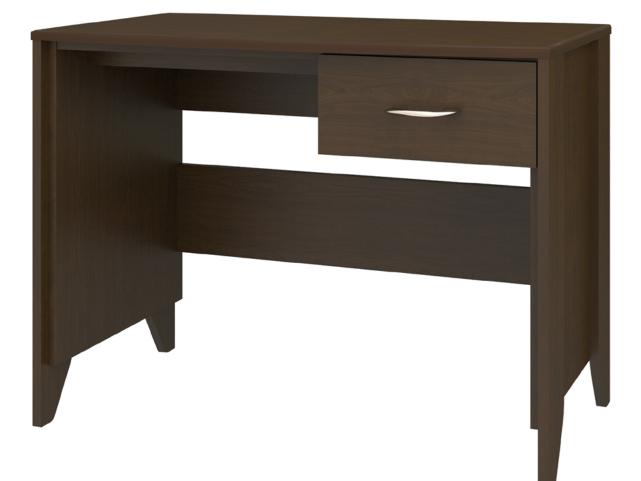

## Desk

KWalu. Furnishing the Future™

The contemporary Essex collection features a distinctive leg design providing a dimensional look that allows for easy cleaning. Select tone-on-tone or contrasting woodgrained finishes for legs and top. Customizable and available in a variety of sizes. Sophisticated hardware delivers added style.

Model: EXDK101R 40.5W 19.5D 30H

Durable Finish Kwalu's proprietary finish doesn't have any of the drawbacks of wood. The finish is moisture impervious, easy to clean and maintenance-free.

Waterfall Edging on Top Waterfall edging creates continuous smooth surface for easy cleaning.