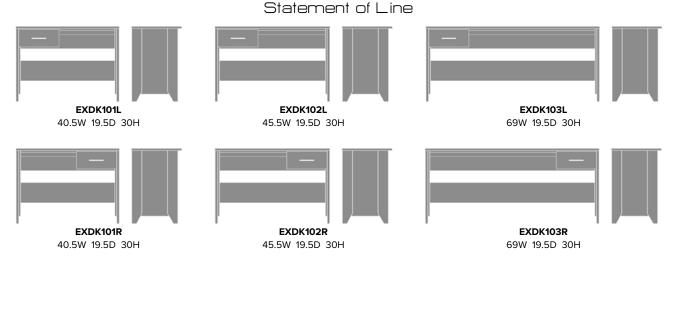

Model: EXDK101R 40.5W 19.5D 30H

Durable Finish Kwalu's proprietary finish doesn't have any of the drawbacks of wood. The finish is moisture impervious, easy to clean and maintenance-free.

Waterfall Edging on Top Waterfall edging creates continuous smooth surface for easy cleaning.

## Drawers

Features

Are constructed with both dowel and mechanical fasteners for additional strength. 100lb static and dynamic load Euro Drawer Slides allow for easy opening and closing.

Optional Widths Choose from 3 optional widths – small, medium and