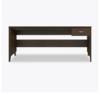

## Desk

KWalu. Furnishing the Future™

The contemporary Essex collection features a distinctive leg design providing a dimensional look that allows for easy cleaning. Select tone-on-tone or contrasting woodgrained finishes for legs and top. Customizable and available in a variety of sizes. Sophisticated hardware delivers added style.

Model: EXDK101R 40.5W 19.5D 30H

Durable Finish Kwalu's proprietary finish doesn't have any of the drawbacks of wood. The finish is moisture impervious, easy to clean and maintenance-free.

Waterfall Edging on Top Waterfall edging creates continuous smooth surface for easy cleaning.