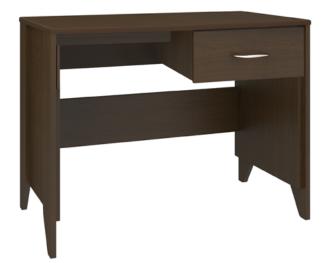

## Desk

KWalu. Furnishing the Future™

The contemporary Essex collection features a distinctive leg design providing a dimensional look that allows for easy cleaning. Select tone-on-tone or contrasting woodgrained finishes for legs and top. Customizable and available in a variety of sizes. Sophisticated hardware delivers added style.

Model: EXDK101R 40.5W 19.5D 30H

Durable Finish Kwalu's proprietary finish doesn't have any of the drawbacks of wood. The finish is moisture impervious, easy to clean and maintenance-free.

Waterfall Edging on Top Waterfall edging creates continuous smooth surface for easy cleaning.